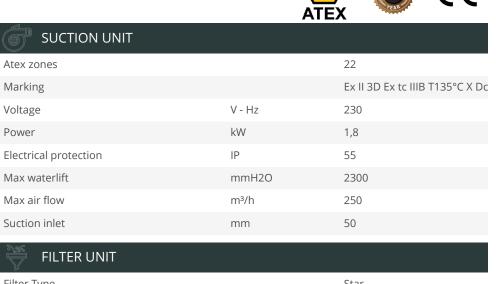

## **SUCTION UNIT**

Suction is developed by a powerful side channel blower with direct coupling between the fan and the motor and no transmission system, making it completely maintenance free and fit for continuous duty.