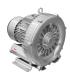

## **SUCTION UNIT**

Suction is developed by a powerful side channel blower with direct coupling between the fan and the motor and no transmission system, making it completely maintenance free and fit for continuous duty.