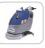

## **QUARTZ 66 PLUS / 80 PLUS**

Ride-on machine with traction

Battery autonomy 4 -5 h

Batteries 4 x 6 V / 210 Ah-5h

Working width 685 mm / 785 mm

Tanks solution/recovery 98 / 106 l

Brushes diameter 2 x 355 mm / 2 x 405 mm

# 4110 / 4710 m /h

The new generation Adiatek quartz machine provides a flexible and compact solution from medium to big size areas with a working 2 capacity up to 4710 m/h. Deliver the comfort and performance of a ride on machine cleaning with unmatched maneuverability and visibility. The battery powered stand-up scrubber offers unbeatable cleaning performances featuring two 350W brush motors. It is provided with a tough roto-molded polyethylene body and a 100 liters solution tank. The detergent solution flow rate can be adjusted directly from the dashboard in order to be able to switch from high to low without stopping from cleaning.

## Strong points:

- Total Ergonomic design in order to be productive and easy to get on and off.
- 360 degrees visibility and total access around the machine.
- Large solution tank capacity and easy control of the detergent solution flow rate.
- Automatic cut out if operator steps off the machine.
- Large recovery tank opening designed for an easy internal cleaning
- Incorporated charger