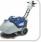

## **QUARTZ 66 PLUS / 80 PLUS**

Ride-on machine with traction

Battery autonomy 4 -5 h

Batteries 4 x 6 V / 210 Ah-5h

Working width 685 mm / 785 mm

Tanks solution/recovery 98 / 106 l

Brushes diameter 2 x 355 mm / 2 x 405 mm

# 4110 / 4710 m /h

The new generation Adiatek quartz machine provides a flexible and compact solution from medium to big size areas with a working 2 capacity up to 4710 m/h. Deliver the comfort and performance of a ride on machine cleaning with unmatched maneuverability and visibility. The battery powered stand-up scrubber offers unbeatable cleaning performances featuring two 350W brush motors. It is provided with a tough roto-molded polyethylene body and a 100 liters solution tank. The detergent solution flow rate can be adjusted directly from the dashboard in order to be able to switch from high to low without stopping from cleaning.

## Strong points:

- Total Ergonomic design in order to be productive and easy to get on and off.
- 360 degrees visibility and total access around the machine.
- Large solution tank capacity and easy control of the detergent solution flow rate.
- Automatic cut out if operator steps off the machine.
- Large recovery tank opening designed for an easy internal cleaning
- Incorporated charger