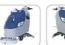

## **QUARTZ 66 PLUS / 80 PLUS**

Ride-on machine with traction

Battery autonomy 4 -5 h

Batteries 4 x 6 V / 210 Ah-5h

Working width 685 mm / 785 mm

Tanks solution/recovery 98 / 106 l

Brushes diameter 2 x 355 mm / 2 x 405 mm

# 4110 / 4710 m /h

The new generation Adiatek quartz machine provides a flexible and compact solution from medium to big size areas with a working 2 capacity up to 4710 m/h. Deliver the comfort and performance of a ride on machine cleaning with unmatched maneuverability and visibility. The battery powered stand-up scrubber offers unbeatable cleaning performances featuring two 350W brush motors. It is provided with a tough roto-molded polyethylene body and a 100 liters solution tank. The detergent solution flow rate can be adjusted directly from the dashboard in order to be able to switch from high to low without stopping from cleaning.

## Strong points:

- Total Ergonomic design in order to be productive and easy to get on and off.
- 360 degrees visibility and total access around the machine.
- Large solution tank capacity and easy control of the detergent solution flow rate.
- Automatic cut out if operator steps off the machine.
- Large recovery tank opening designed for an easy internal cleaning
- Incorporated charger