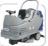

## **QUARTZ 66 PLUS / 80 PLUS**

Ride-on machine with traction

Battery autonomy 4 -5 h

Batteries 4 x 6 V / 210 Ah-5h

Working width 685 mm / 785 mm

Tanks solution/recovery 98 / 106 l

Brushes diameter 2 x 355 mm / 2 x 405 mm

# 4110 / 4710 m /h

The new generation Adiatek quartz machine provides a flexible and compact solution from medium to big size areas with a working 2 capacity up to 4710 m/h. Deliver the comfort and performance of a ride on machine cleaning with unmatched maneuverability and visibility. The battery powered stand-up scrubber offers unbeatable cleaning performances featuring two 350W brush motors. It is provided with a tough roto-molded polyethylene body and a 100 liters solution tank. The detergent solution flow rate can be adjusted directly from the dashboard in order to be able to switch from high to low without stopping from cleaning.

## Strong points:

- Total Ergonomic design in order to be productive and easy to get on and off.
- 360 degrees visibility and total access around the machine.
- Large solution tank capacity and easy control of the detergent solution flow rate.
- Automatic cut out if operator steps off the machine.
- Large recovery tank opening designed for an easy internal cleaning
- Incorporated charger