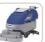

## **QUARTZ 66 PLUS / 80 PLUS**

Ride-on machine with traction

Battery autonomy 4 -5 h

Batteries 4 x 6 V / 210 Ah-5h

Working width 685 mm / 785 mm

Tanks solution/recovery 98 / 106 l

Brushes diameter 2 x 355 mm / 2 x 405 mm

# 4110 / 4710 m /h

The new generation Adiatek quartz machine provides a flexible and compact solution from medium to big size areas with a working 2 capacity up to 4710 m/h. Deliver the comfort and performance of a ride on machine cleaning with unmatched maneuverability and visibility. The battery powered stand-up scrubber offers unbeatable cleaning performances featuring two 350W brush motors. It is provided with a tough roto-molded polyethylene body and a 100 liters solution tank. The detergent solution flow rate can be adjusted directly from the dashboard in order to be able to switch from high to low without stopping from cleaning.

## Strong points:

- Total Ergonomic design in order to be productive and easy to get on and off.
- 360 degrees visibility and total access around the machine.
- Large solution tank capacity and easy control of the detergent solution flow rate.
- Automatic cut out if operator steps off the machine.
- Large recovery tank opening designed for an easy internal cleaning
- Incorporated charger