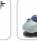

## **QUARTZ 66 PLUS / 80 PLUS**

Ride-on machine with traction

Battery autonomy 4 -5 h

Batteries 4 x 6 V / 210 Ah-5h

Working width 685 mm / 785 mm

Tanks solution/recovery 98 / 106 l

Brushes diameter 2 x 355 mm / 2 x 405 mm

# 4110 / 4710 m /h

The new generation Adiatek quartz machine provides a flexible and compact solution from medium to big size areas with a working 2 capacity up to 4710 m/h. Deliver the comfort and performance of a ride on machine cleaning with unmatched maneuverability and visibility. The battery powered stand-up scrubber offers unbeatable cleaning performances featuring two 350W brush motors. It is provided with a tough roto-molded polyethylene body and a 100 liters solution tank. The detergent solution flow rate can be adjusted directly from the dashboard in order to be able to switch from high to low without stopping from cleaning.