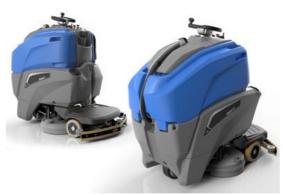

## **QUARTZ 66 PLUS / 80 PLUS**

Ride-on machine with traction

Battery autonomy 4 -5 h

Batteries 4 x 6 V / 210 Ah-5h

Working width 685 mm / 785 mm

Tanks solution/recovery 98 / 106 l

Brushes diameter 2 x 355 mm / 2 x 405 mm

# 4110 / 4710 m /h

The new generation Adiatek quartz machine provides a flexible and compact solution from medium to big size areas with a working 2 capacity up to 4710 m/h. Deliver the comfort and performance of a ride on machine cleaning with unmatched maneuverability and visibility. The battery powered stand-up scrubber offers unbeatable cleaning performances featuring two 350W brush motors. It is provided with a tough roto-molded polyethylene body and a 100 liters solution tank. The detergent solution flow rate can be adjusted directly from the dashboard in order to be able to switch from high to low without stopping from cleaning.