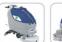

## **QUARTZ 66 PLUS / 80 PLUS**

Ride-on machine with traction

Battery autonomy 4 -5 h

Batteries 4 x 6 V / 210 Ah-5h

Working width 685 mm / 785 mm

Tanks solution/recovery 98 / 106 l

Brushes diameter 2 x 355 mm / 2 x 405 mm

# 4110 / 4710 m /h

The new generation Adiatek quartz machine provides a flexible and compact solution from medium to big size areas with a working 2 capacity up to 4710 m/h. Deliver the comfort and performance of a ride on machine cleaning with unmatched maneuverability and visibility. The battery powered stand-up scrubber offers unbeatable cleaning performances featuring two 350W brush motors. It is provided with a tough roto-molded polyethylene body and a 100 liters solution tank. The detergent solution flow rate can be adjusted directly from the dashboard in order to be able to switch from high to low without stopping from cleaning.

## Strong points:

- Total Ergonomic design in order to be productive and easy to get on and off.
- 360 degrees visibility and total access around the machine.
- Large solution tank capacity and easy control of the detergent solution flow rate.
- Automatic cut out if operator steps off the machine.
- Large recovery tank opening designed for an easy internal cleaning
- Incorporated charger