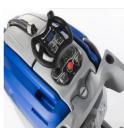

# 4110 / 4710 m /h

The new generation Adiatek quartz machine provides a flexible and compact solution from medium to big size areas with a working 2 capacity up to 4710 m/h. Deliver the comfort and performance of a ride on machine cleaning with unmatched maneuverability and visibility. The battery powered stand-up scrubber offers unbeatable cleaning performances featuring two 350W brush motors. It is provided with a tough roto-molded polyethylene body and a 100 liters solution tank. The detergent solution flow rate can be adjusted directly from the dashboard in order to be able to switch from high to low without stopping from cleaning.