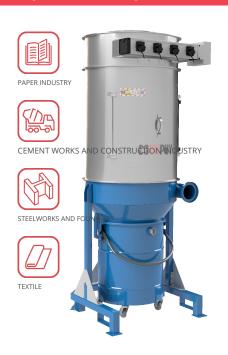

### Bagfilter 160 - Filtering silos with round bag sleeves filters - CENTRALIZED VACUUM SYSTEMS

✓ Vacuum Silos designed to suction large quantities of material and discharge directly

into big-bag or collection barrels.

✓ Filtering Silos connected to a powerful CVAC unit, designed to suction large quantities of material and discharge directly into big-bag or collection barrels.

| FILTER UNIT           |                |                              |
|-----------------------|----------------|------------------------------|
| Filter Type           |                | Round bag sleeves            |
| Surface - Diameter    | cm²-mm         | 60.000 - 800                 |
| Material - Efficiency | IEC 60335-2-69 | M ANT Teflon Hydro-Oleophobi |
| Cleaning system       |                | Automatic PN                 |
| COLLECTION UNIT       |                |                              |
| Collection tank       |                | Steel                        |
| Discharge system      |                | Roll-out container           |
| Capacity              | lt.            | 160                          |
| VOLUME                |                |                              |
| Dimensions            | cm             | 101x96x240h                  |

## FILTER UNIT

High surface dust filte for fine dust with automatic filter cleaning system

# **COLLECTION UNIT**

Suctioned material deposits inside an extractable steel container fitted with wheels, allowing practical and safe emptying. Use with disposable bags is possible.