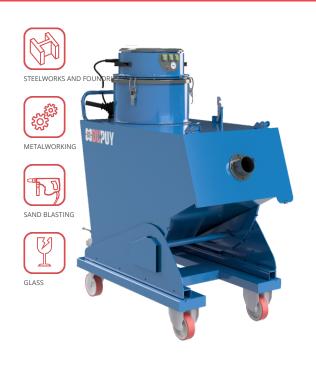

# Chipvac 400M HV - Benna aspirante per trucioli ad elevata depressione - OIL AND CHIPS

- ✓ Bucket vacuum system with large containment capacity of solids and liquids. Designed to simplify suctioning of large amounts of a wide range of materials.
- ✓ Special, DU-PUY patented tilting system which allows the unit to tilt by 50° or 90° by means of a forklift. Simple and effective emptying of the container.
- ✓ Easy emptying of suctioned material and high machine maneuvrability.
- ✓ Robust construction, 4mm thick shell to resist in time even the most intensive use.

# **COLLECTION UNIT**

The vacuum unit is mounted on a robust metal structure, fitted with resistant industrial wheels ideal for mobile service on uneven surfaces.