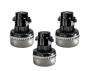

## **SUCTION UNIT**

Suction is developed by three carbon brushes by-pass motors which are activated by independant switches placed on a solid, metallic head. Special noise buffers reduce noise level to work safety standards.