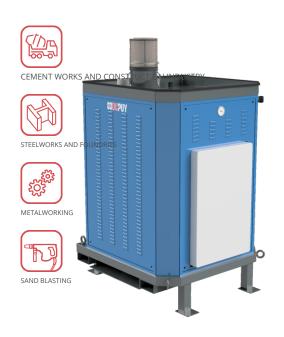

## **VACUUM UNITS**

92 x 121 x 197h

## **CVAC 300 - Central vacuum unit high power - CENTRALIZED VACUUM SYSTEMS**

| SUCTION UNIT          |        |          |
|-----------------------|--------|----------|
| Voltage               | V - Hz | 400 - 50 |
| Power                 | kW     | 25       |
| Max waterlift         | mmH2O  | 4.500    |
| Continuous water lift | mmH2O  | 3.200    |
| Max air flow          | m³/h   | 2.2200   |
| Suction inlet         | mm     | 120      |
| VOLUME                |        |          |

cm

✓ Standard equipped with an electrical box with star delta start, LOC/REM control, pressure relief valve and noise buffering cover. Dimensions