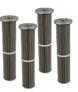

# FILTER UNIT

The polyester cartridge filter placed inside the filter chamber has a large filtration surface and high resistance to dust penetration and clogging.

Automatic pneumatic cleaning system activated when reaching a certain level of pressure