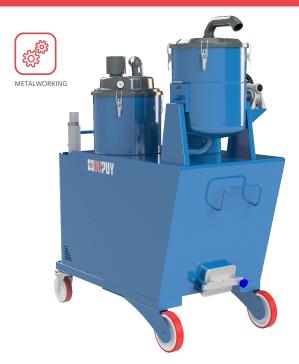

# Oilvac 600HV - Industrial vacuum cleaner for oil & chips - OIL AND CHIPS

✓ Large steel sieve basket for separation and collection of chips, and special fine filters for deep filtration of fine dust and metallic particles.

✓ Oil and chips recovery three phase vacuum system with liquid discharge pump.

| SUCTION UNIT          |        |             |
|-----------------------|--------|-------------|
| Voltage               | V - Hz | 400 - 50 3~ |
| Power                 | kW     | 11          |
| Max waterlift         | mmH2O  | 4.700       |
| Continuous water lift | mmH2O  | 4.300       |
| Max air flow          | m³/h   | 520         |
| Suction inlet         | mm     | 50          |
|                       |        |             |

### **SUCTION UNIT**

Suction is developed by a powerful side channel blower with direct coupling between the fan and the motor and no transmission system, making it completely maintenance free and fit for continuous duty.

## **FILTER UNIT**

The vacuum system is equipped with a container carrying a grilled sieve basket for the collection and separation of solid material (chips and metallic swarf) from any liquid. The container can be tilted thanks to a crank handle, allowing quick, safe and practical emptying of the collected material.