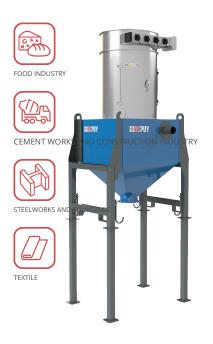

## **FILTERING SEPARATORS**

Silobag 1000 - Large capacity filtering silos with round bags sleeves - CENTRALIZED VACUUM SYSTEMS

 Filtering Silos connected to a powerful CVAC unit, designed to suction large quantities of material and discharge directly into big-bag or collection barrels.

| FILTER UNIT           |                |                               |
|-----------------------|----------------|-------------------------------|
| Filter Type           |                | Round bag sleeves             |
| Surface - Diameter    | cm²-mm         | 110.000 - 1000                |
| Material - Efficiency | IEC 60335-2-69 | M ANT Teflon Hydro-Oleophobic |
| Cleaning system       |                | Automatic PN                  |
|                       |                |                               |
| Discharge system      |                | Butterfly valve               |
| Capacity              | lt.            | 1000                          |
| VOLUME                |                |                               |
| Dimensions            | cm             | 147x108x386h                  |

## FILTER UNIT

High surface dust filte for fine dust with automatic filter cleaning system

Suctioned material is deposited in a steel hopper which allows fast discharge thanks to a manual butterfly valve.