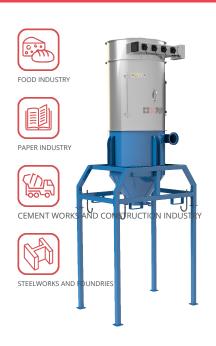

#### **FILTERING SEPARATORS**

### Silobag 250 - filtering silos with round bag filters for fine dust - CENTRALIZED VACUUM SYSTEMS

| FILTER UNIT           |                |                               |
|-----------------------|----------------|-------------------------------|
| Filter Type           |                | Round bag sleeves             |
| Surface - Diameter    | cm²-mm         | 60.000 - 800                  |
| Material - Efficiency | IEC 60335-2-69 | M ANT Teflon Hydro-Oleophobic |
| Cleaning system       |                | Automatic PN                  |
| COLLECTION UNIT       |                |                               |
| Discharge system      |                | Butterfly valve               |
| Capacity              | lt.            | 250                           |
| VOLUME                |                |                               |
| Dimensions            | cm             | 143x99x369h                   |

✓ Filtering Silos connected to a powerful CVAC unit, designed to suction large quantities of material and discharge directly into big-bag or collection barrels.

## FILTER UNIT

High surface dust filte for fine dust with automatic filter cleaning system

# **COLLECTION UNIT**

The material is discharged directly into big-bags.