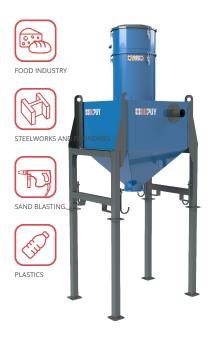

## **FILTERING SEPARATORS**

## Silofilter 1000 PN - CENTRALIZED VACUUM SYSTEMS

| FILTER UNIT           |                |                 |
|-----------------------|----------------|-----------------|
| Filter Type           |                | Cartridge       |
| Surface - Diameter    | cm²-mm         | 106.000 - 150   |
| Material - Efficiency | IEC 60335-2-69 | Polyester - M   |
| Cleaning system       |                | Automatic PN    |
|                       |                |                 |
| Discharge system      |                | Butterfly valve |
| Capacity              | lt.            | 1000            |
| VOLUME                |                |                 |
| Dimensions            | cm             | 14x108x390h     |
| Weight                | kg             | 440             |

- ✓ Vacuum Silos designed to suction large quantities of material and discharge directly into big-bag or collection barrels.
- ✓ Filtering Silos connected to a powerful CVAC unit, designed to suction large quantities of material and discharge directly into big-bag or collection barrels.

www.dupuyvacuums.com info@dupuy.it

The cartridges are automatically cleaned thanks to an alternating, pneumatic counter-cleaning system with a settable timer.

The material is discharged directly into big-bags.