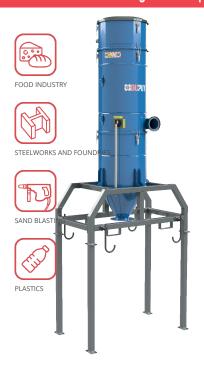

## Silofilter 200 PN - Filtering silos with pneumatic cleaning system - CENTRALIZED VACUUM SYSTEMS

✓ Vacuum Silos designed to suction large quantities of material and discharge directly

into big-bag or collection barrels.

✓ Filtering Silos connected to a powerful CVAC unit, designed to suction large quantities of material and discharge directly into big-bag or collection barrels.

| FILTER UNIT           |                |                   |
|-----------------------|----------------|-------------------|
| Filter Type           |                | Cartridge         |
| Surface - Diameter    | cm²-mm         | 106.000 - 150     |
| Material - Efficiency | IEC 60335-2-69 | Polyester - ANT M |
| Cleaning system       |                | Automatic PN      |
| COLLECTION UNIT       |                |                   |
| Discharge system      |                | Butterfly valve   |
| Capacity              | lt.            | 200               |
| VOLUME                |                |                   |
| Dimensions            | cm             | 143x99x375h       |
| Weight                | kg             | 330               |