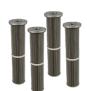

## FILTER UNIT

The cartridges are automatically cleaned thanks to an alternating, pneumatic counter-cleaning system with a settable timer.