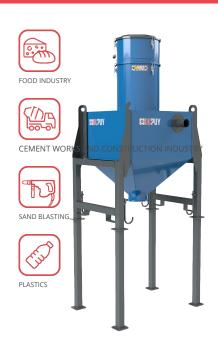

#### **SIIofilter 600 PN - CENTRALIZED VACUUM SYSTEMS**

✓ Filtering Silos connected to a powerful CVAC unit, designed to suction large quantities of material and discharge directly into big-bag or collection barrels.

✓ High filtration surface with automatic counter-current cleaning system.

| FILTER UNIT           |                |                   |
|-----------------------|----------------|-------------------|
| Filter Type           |                | Cartridge         |
| Surface - Diameter    | cm²-mm         | 106.000 - 150     |
| Material - Efficiency | IEC 60335-2-69 | Polyester - ANT M |
| Cleaning system       |                | Automatic PN      |
| COLLECTION UNIT       |                |                   |
| Collection tank       |                | Steel             |
| Discharge system      |                | Butterfly valve   |
| Capacity              | lt.            | 600               |
| VOLUME                |                |                   |
| Dimensions            | cm             | 147x108x359h      |
| Weight                | kg             | 395               |
|                       |                |                   |

# **COLLECTION UNIT**

The material is discharged directly into big-bags.