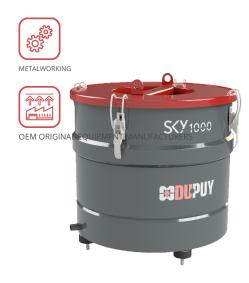

### SKY 1000/1500 - Oil mist extractor medium size - OIL AND CHIPS

| SUCTION UNIT              |        |             |
|---------------------------|--------|-------------|
| Voltage                   | V - Hz | 400 - 50    |
| Power                     | kW     | 0,37 - 0,55 |
| Max air flow              | m³/h   | 1000 - 1500 |
| Suction inlet             | mm     | 150         |
| Noise level (EN ISO 3744) | dB(A)  | 64          |
| FILTER UNIT               |        |             |
| Filter Type               |        | Multilayer  |
| Surface - Diameter        | cm²-mm | 3.000 - 310 |
| VOLUME                    |        |             |
| Dimensions                | cm     | 49 x 54h    |
| Weight                    | kg     | 30 - 33     |

### **SUCTION UNIT**

The suction unit is a low power turbine with high air flow.

## COLLECTION UNIT

The extracted and filtered oils and emulsions are thickened on the wall of the vacuum cleaner allowing recovery by drainage pipe.