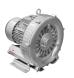

#### **SUCTION UNIT**

The suction unit is a low power turbine with high air flow.