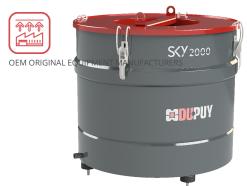

# SKY 2000/2500 - Oil mist collectors high efficiency - OIL AND CHIPS

| SUCTION UNIT              |        |             |  |
|---------------------------|--------|-------------|--|
| Voltage                   | V - Hz | 400 - 50    |  |
| Power                     | kW     | 0,75 - 1,1  |  |
| Max air flow              | m³/h   | 2000 - 2500 |  |
| Suction inlet             | mm     | 200         |  |
| Noise level (EN ISO 3744) | dB(A)  | 65          |  |

# **COLLECTION UNIT**

The extracted and filtered oils and emulsions are thickened on the wall of the vacuum cleaner allowing recovery by drainage pipe.