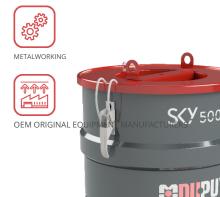

# **SKY 250/500 - Oil Mist Collectors - OIL AND CHIPS**

| SUCTION UNIT              |        |             |  |
|---------------------------|--------|-------------|--|
| Voltage                   | V - Hz | 400 - 50    |  |
| Power                     | kW     | 0,12 - 0,18 |  |
| Max air flow              | m³/h   | 250 - 500   |  |
| Suction inlet             | mm     | 100         |  |
| Noise level (EN ISO 3744) | dB(A)  | 62          |  |

# **COLLECTION UNIT**

The extracted and filtered oils and emulsions are thickened on the wall of the vacuum cleaner allowing recovery by drainage pipe.