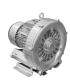

### **SUCTION UNIT**

The suction unit is a low power turbine with high air flow.